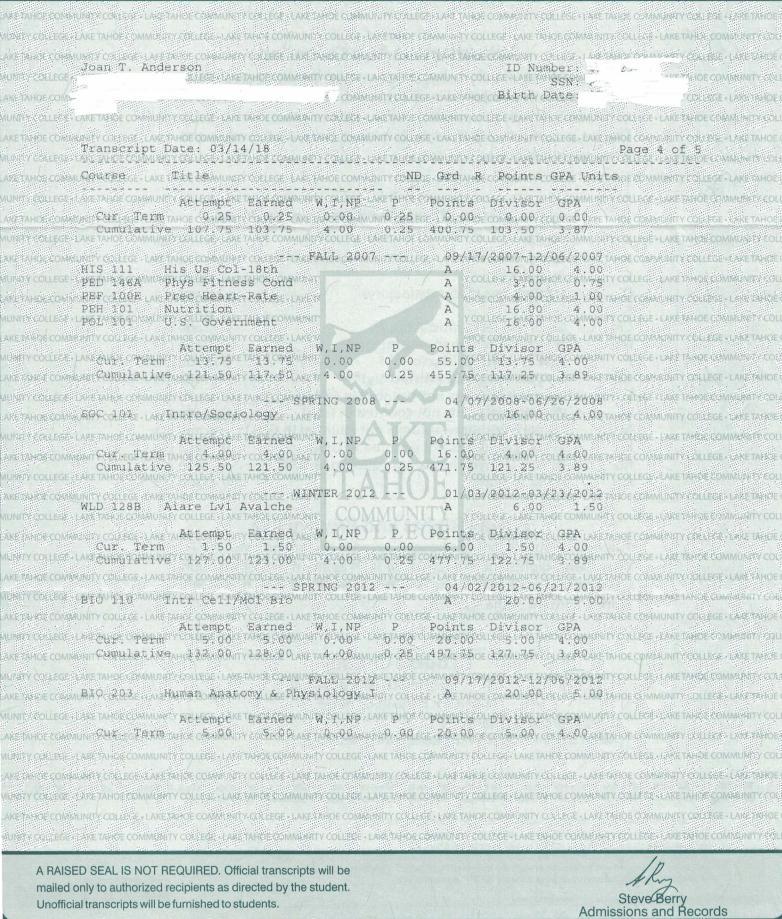

The reason for my letter is to request permission to sit for the Nevada licensing exam in December of this year. My training in Oriental Medicine will be completed, with 3,500 hours of instruction.

What I do not have is a prior bachelor's degree. I do, however, have an Associate of Arts degree from Lake Tahoe Community College, where I obtained a total of 147 credits.